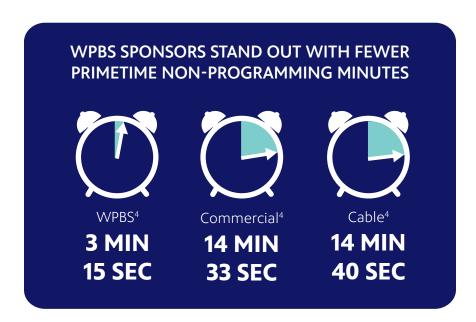

#### STAND OUT FROM YOUR COMPETITION

**COMMERCIAL/CABLE TV** 

THE PBS NON-COMMERCIAL ENVIRONMENT IS IMPORTANT OVER HALF OF ALL VIEWERS AGREE.<sup>1</sup>

Don't let your message get buried! With over 15 times fewer spots than commercial and cable TV, your message stands out on WPBS!